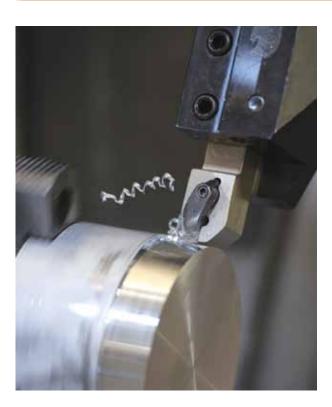

## FAST, EASY, AND PRECISE TURNING.

#### Powerful, flexible tools from the market leader.

Mastercam Lathe gives you a set of tools that streamline your entire process. From accepting and programming any CAD file to Dynamic roughing and precision finishing, Mastercam Lathe gives you a variety of techniques to turn all of your parts exactly as you need them.