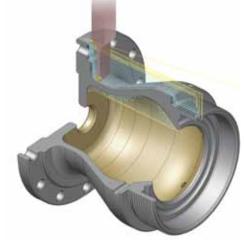

#### Efficient program designed for modern manufacturing.

Mastercam Lathe delivers a set of basic and advanced programming tools, with greatly expanded options when paired with Mastercam Mill. Easy rough, finish, thread, groove, bore, and drill routines combine with C/Y-axis machining to cut any job. Dependable toolpath verification gives you the confidence to run the most complex toolpaths on your machine, and Machine and Control Definition deliver an easy way to help make sure your parts are done right the first time.

### Key turning features.

- A set of **Quick Toolpaths** that let you program in a few clicks.
- Intelligent ID and OD roughing, featuring both Dynamic and variable cutting.
- Fast facing including roughing and finishing.
- Grooving with multiple depth cuts including peck motion and also full-radius plunge turning.
- Complete threading with multiple starts, diameter calculation, and thread tables.
- Automatic gouge checking watches the front and back of the tool.
- Chuck, part, steady rest, and tailstock detection.
- Open and directly machine a solid model.
- Quick-turned profile generation for uniform and nonuniform parts.
- Full milling support available for machines with live tooling for C and Y axes.