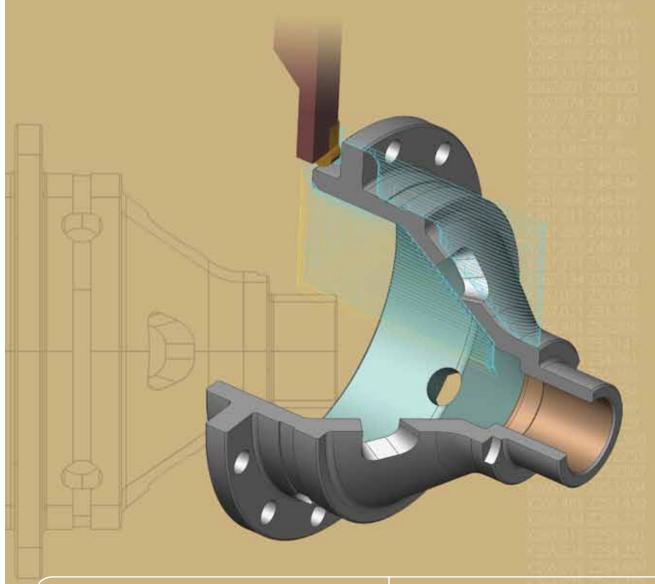

# LATHE

čelvih korou načkov ti pote otlogi koro zako Urtiska konti od Zilučna Vetecni

EEFKEMALSEE 244 JEUR EUR 195 NO OF XEARING ZAALAH IN ISAN 1947 XEARING ZAALAH IN INAJAA XEARING ZAALAH IN INAJAA

Mastercam Lathe lets you move the same part file between milling and turning operations with ease and confidence.

Mastercam Lathe will easily cut your turned parts and let you seamlessly move between operations or even machines with the same part.

With your standalone license of Mastercam Lathe, you now have the option of also running the corresponding version of Mastercam for SOLIDWORKS.