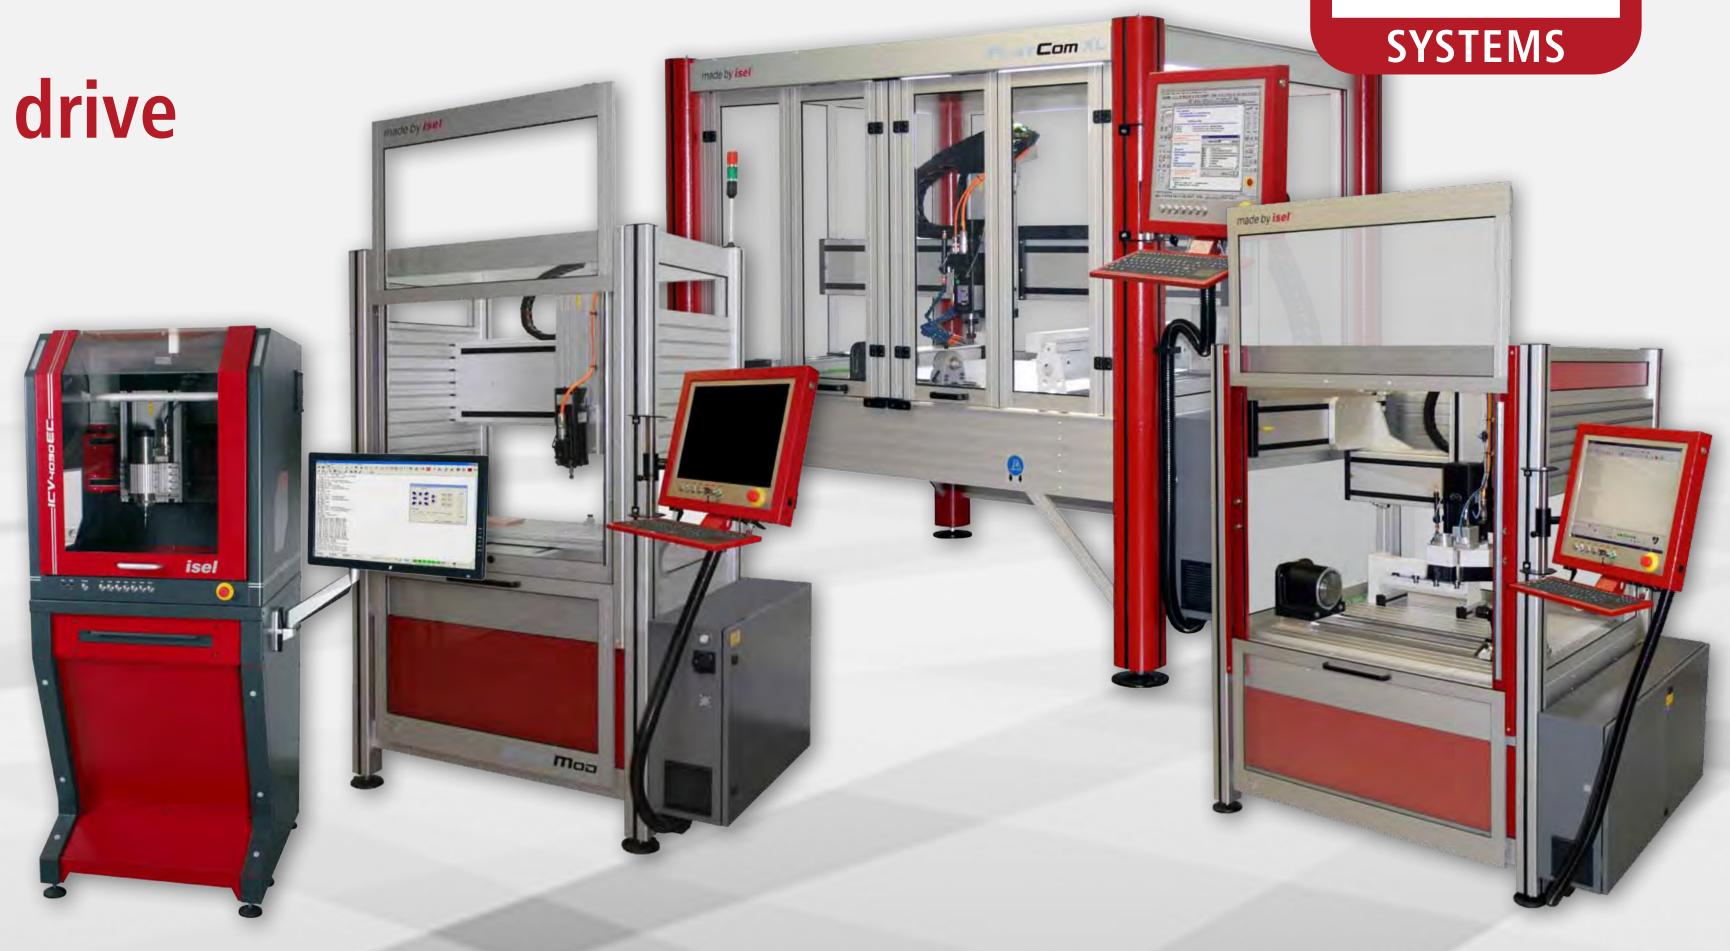

## SYSTEMS with servo motor drive

- Series ICV 4030
- EuroMod Series MP
- OverHead Gantry
- FlatCom Series M / L / XL