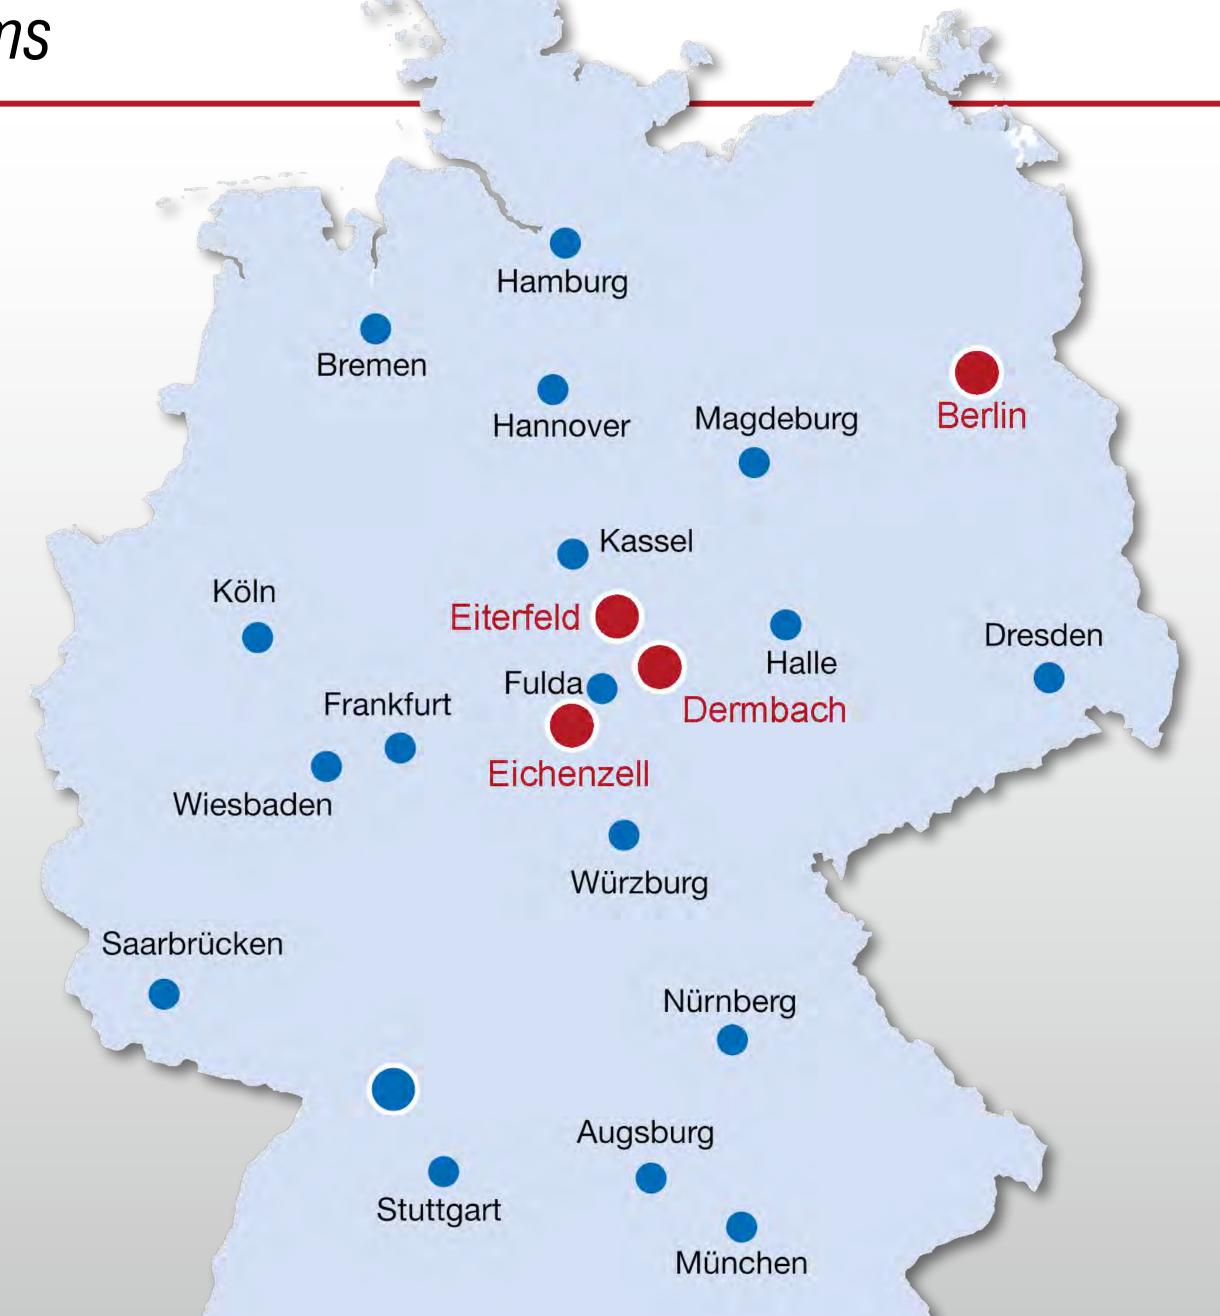

### LOCATIONS

national

In the centre of Germany and in Berlin

approx. 30,000 m<sup>2</sup> land plot / approx. 11,900 m<sup>2</sup> usable area of the land plot