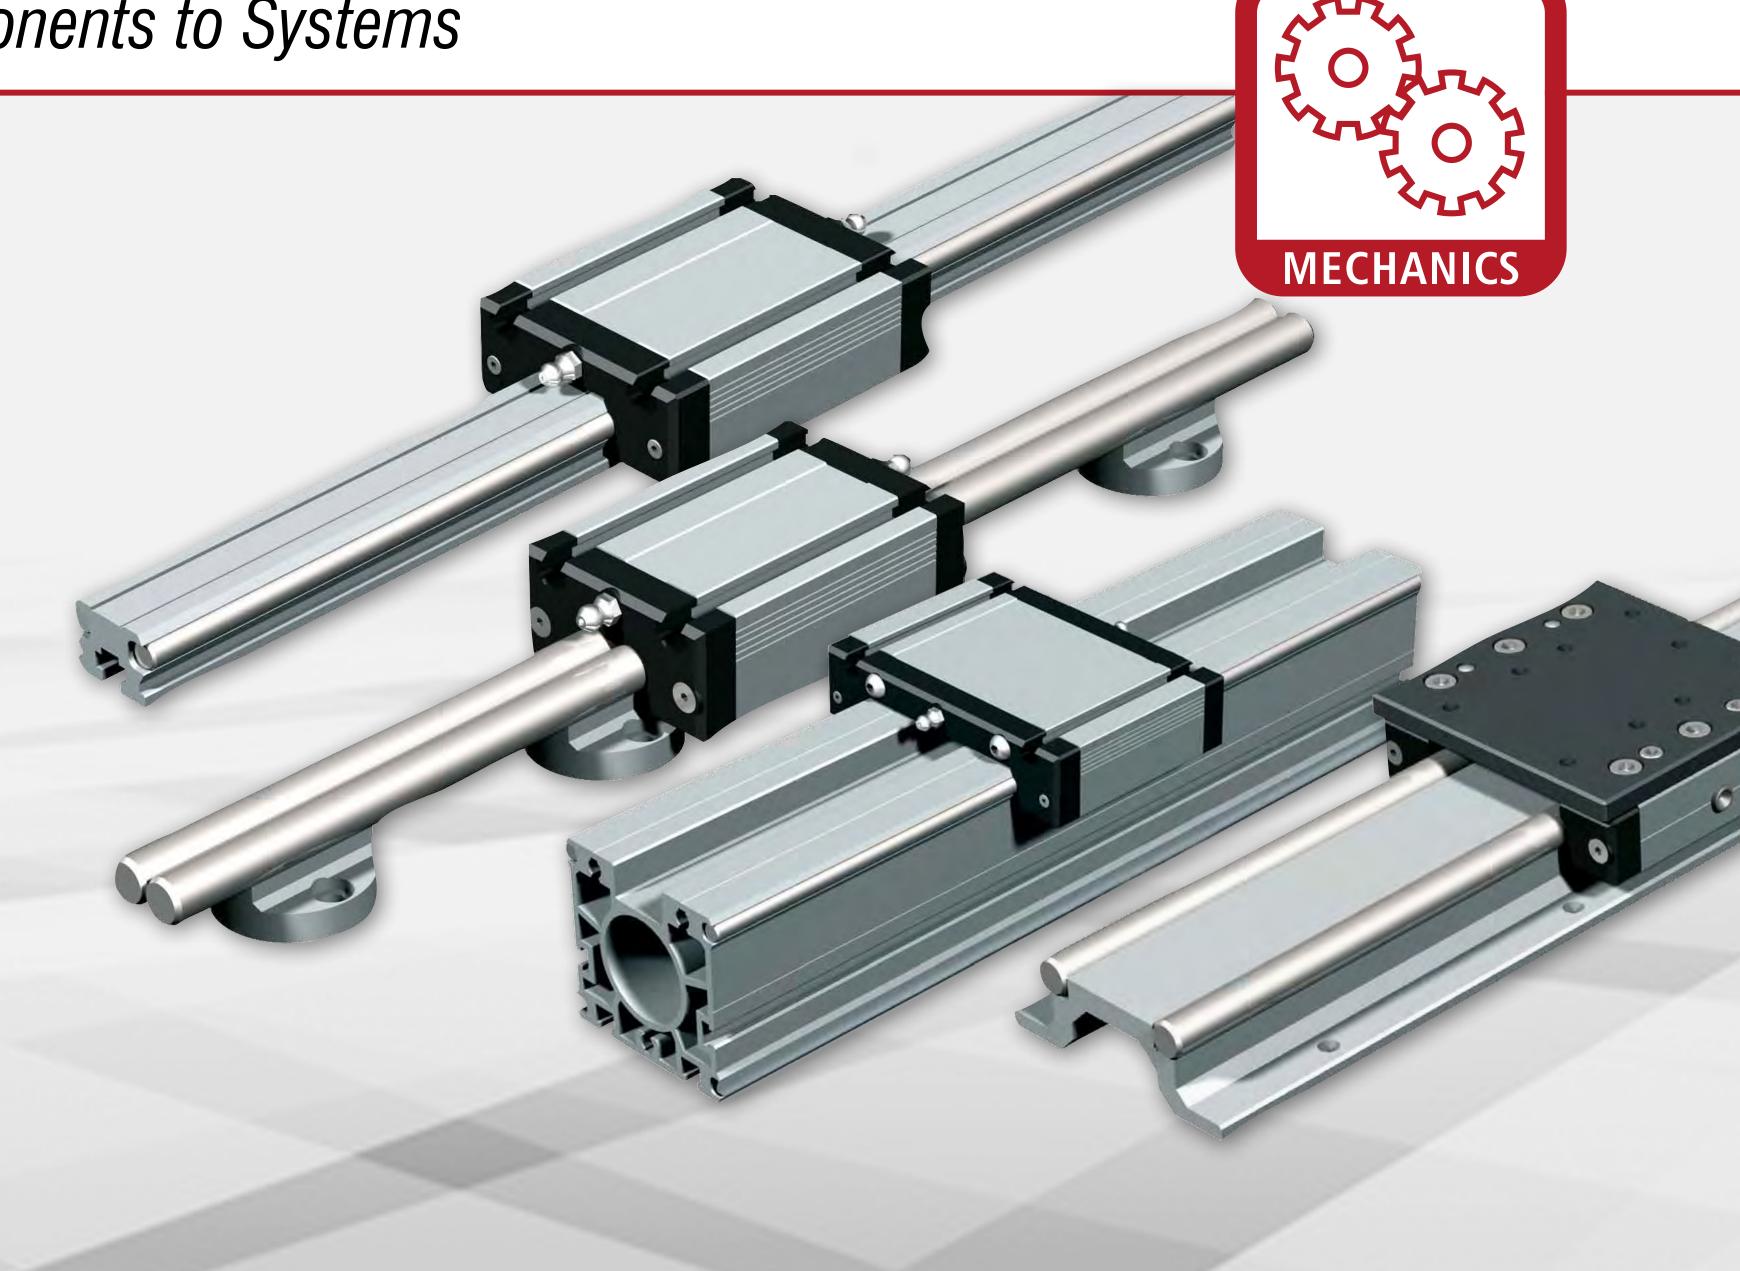

### **ALUMINIUM-T-PROFILES**

- connection- and angle profiles
- frame- and rectangle profiles
- hollow- and stand profiles
- clamping and mounting profiles

These profiles are characterized by high quality and strength as an excellent price/performance ratio.