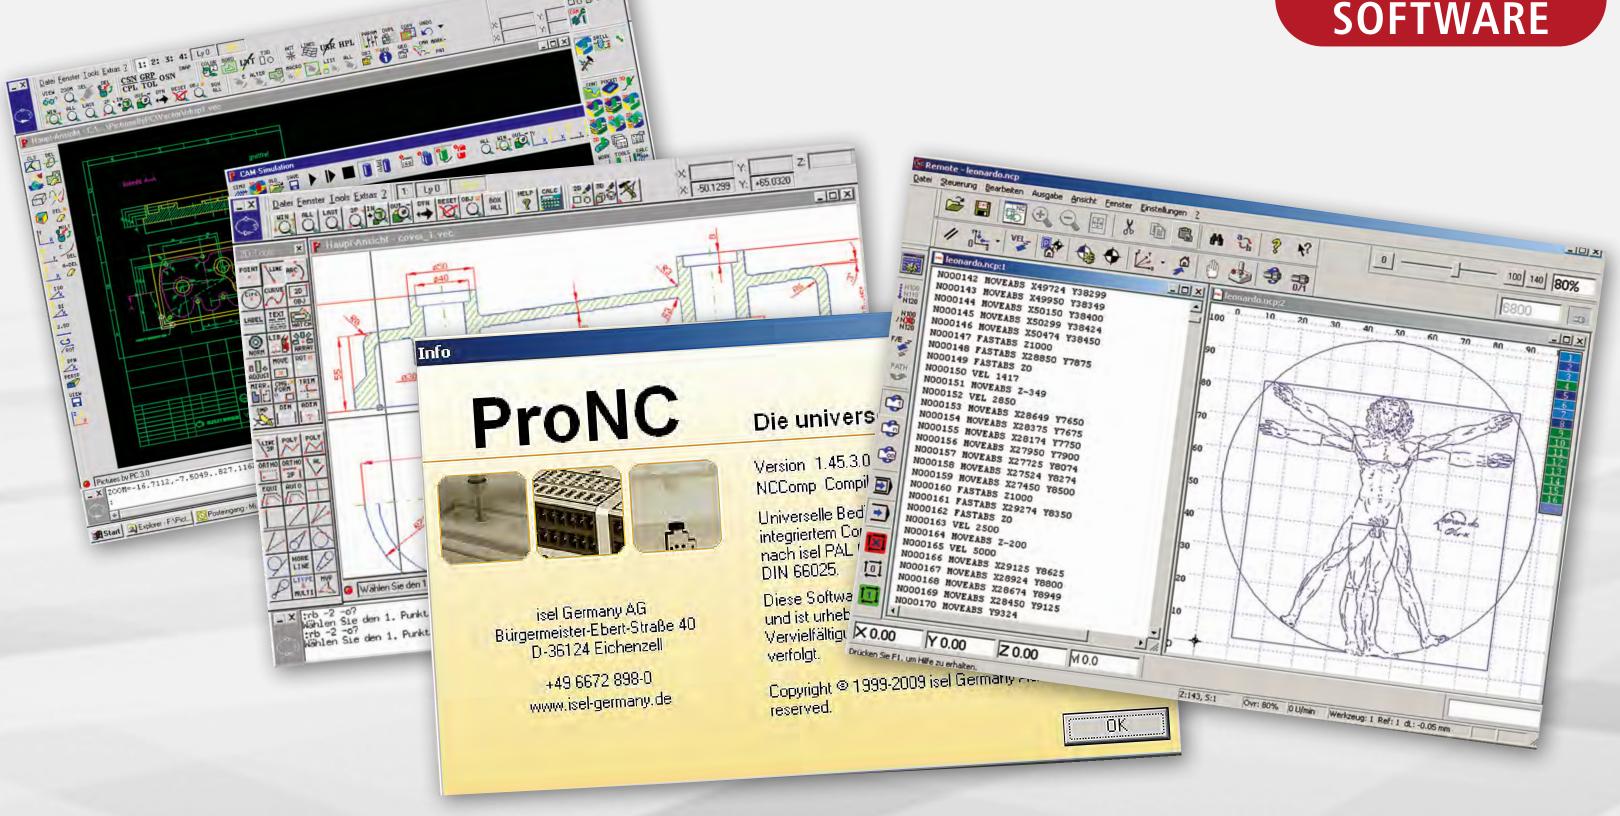

## SOFTWARE

### **SOFTWARE**

- CAD-CAM-Software
- Control Software
- Programming Software