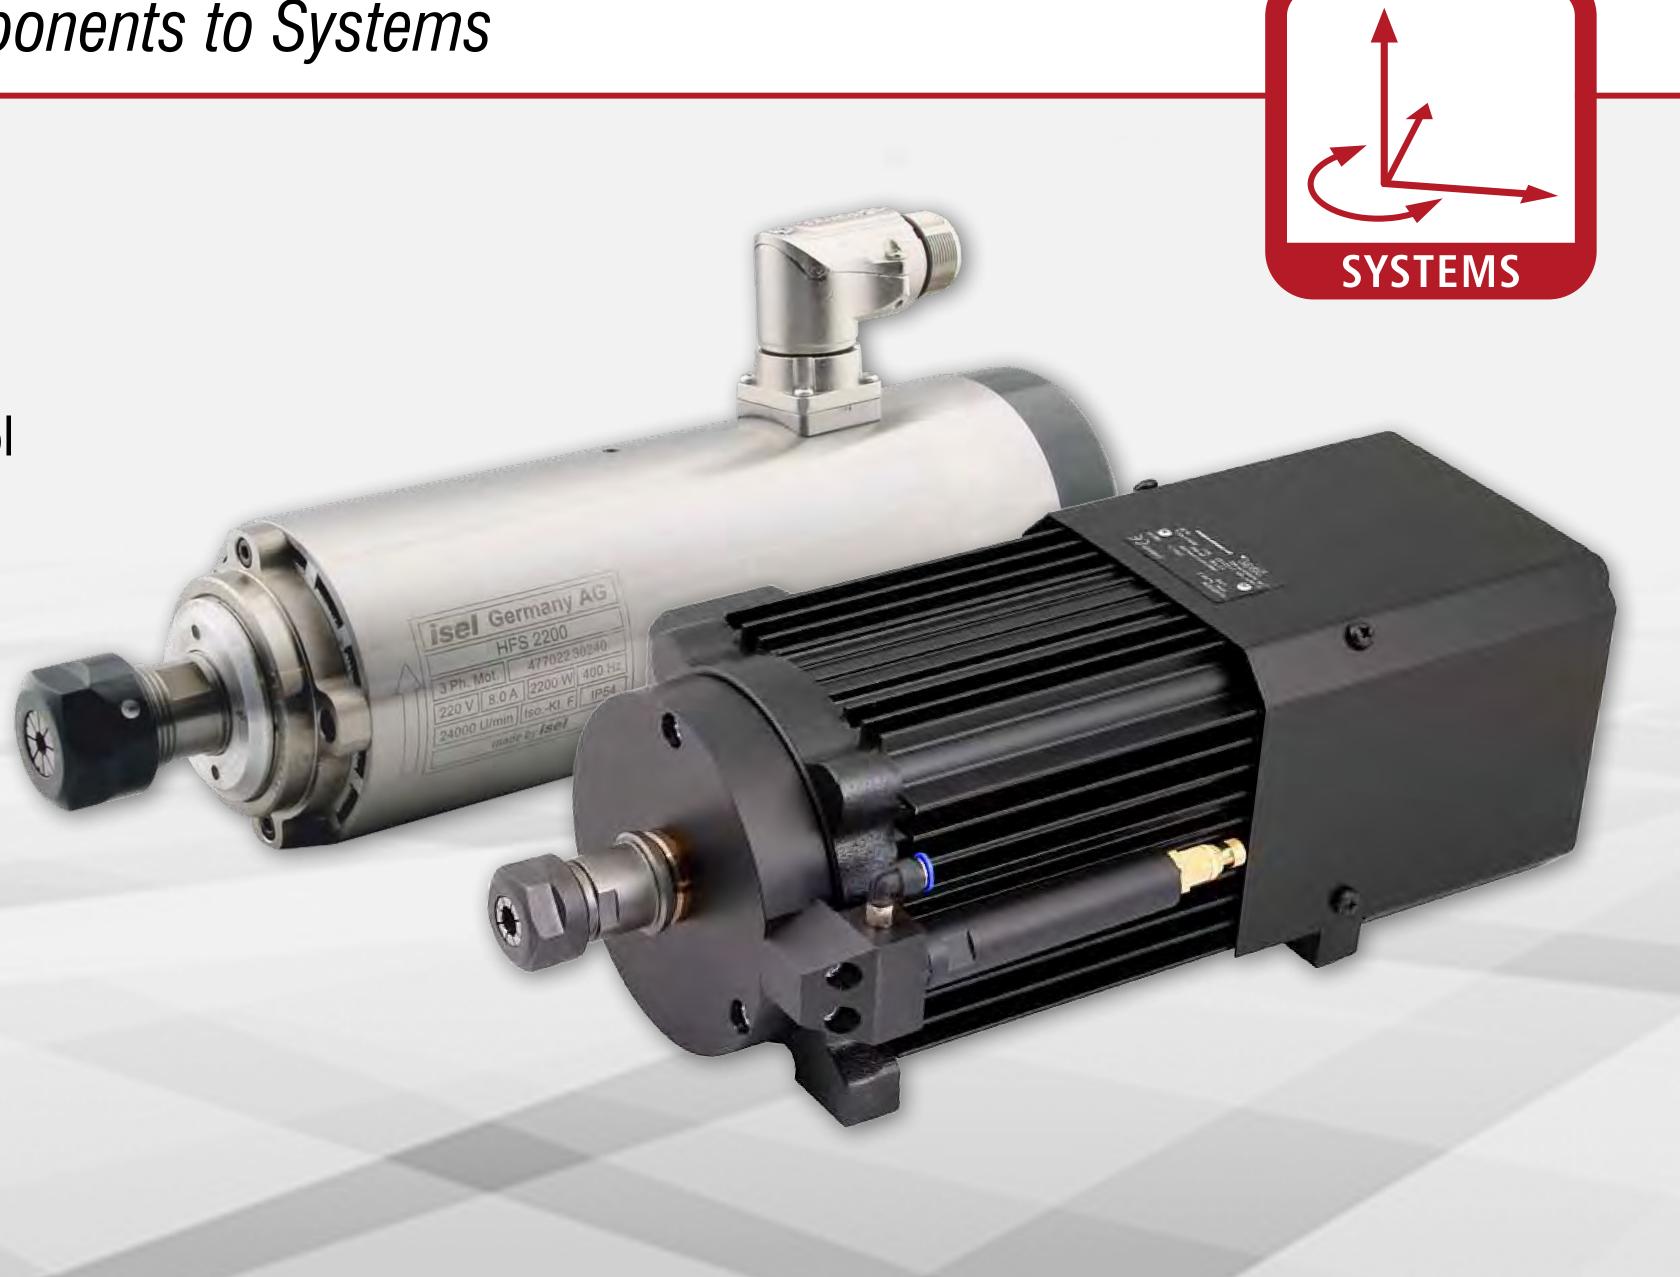

## Accessories SPINDEL MOTORS

- with manual / automatic tool changer
- with tool cooling system
   CoolMin
- spindle motors HFS series up to 2.2 kW