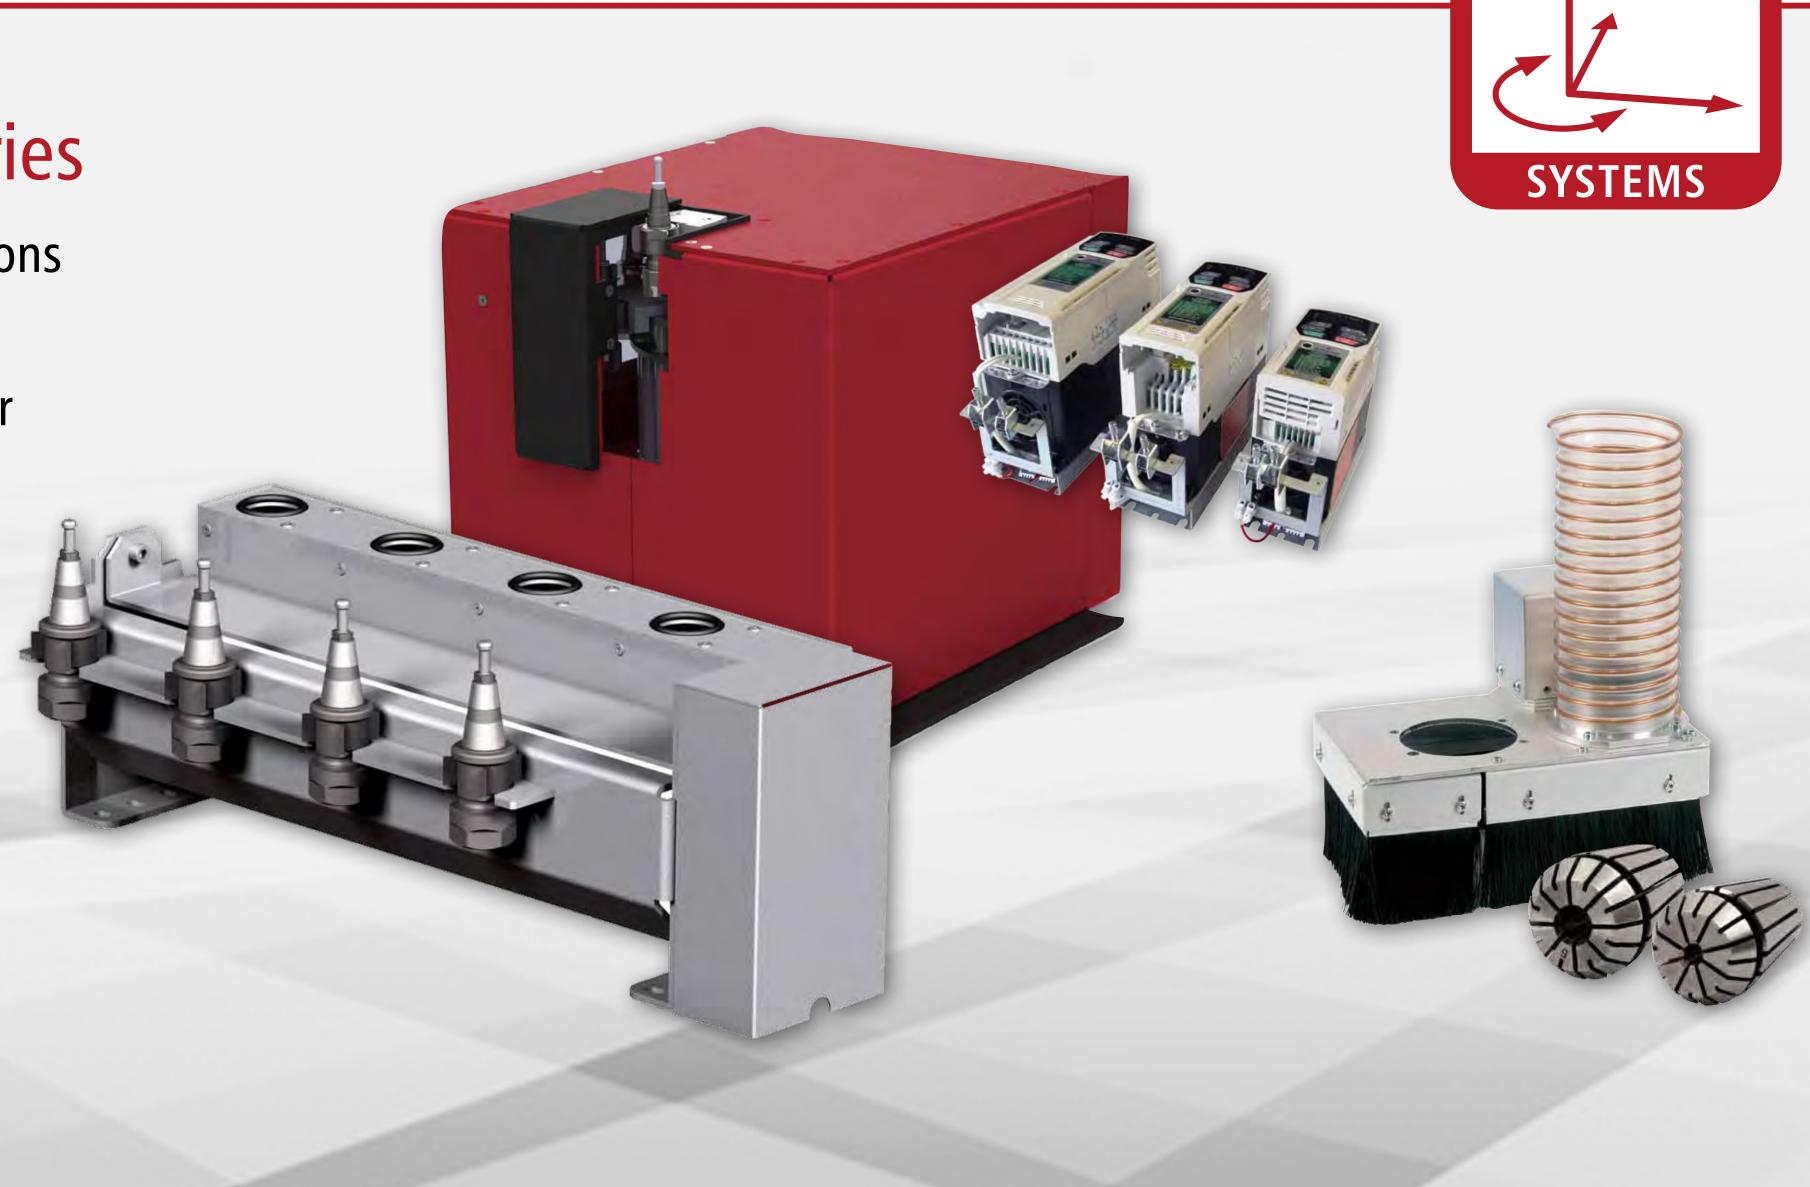

## Accessories SPINDEL MOTORS

- with manual / automatic tool changer
- with tool cooling system
   CoolMin
- spindle motors HFS series up to 2.2 kW

### other accessories

- tool changing stations linear and round
- frequency converter
- vacuum cleaning
- collets