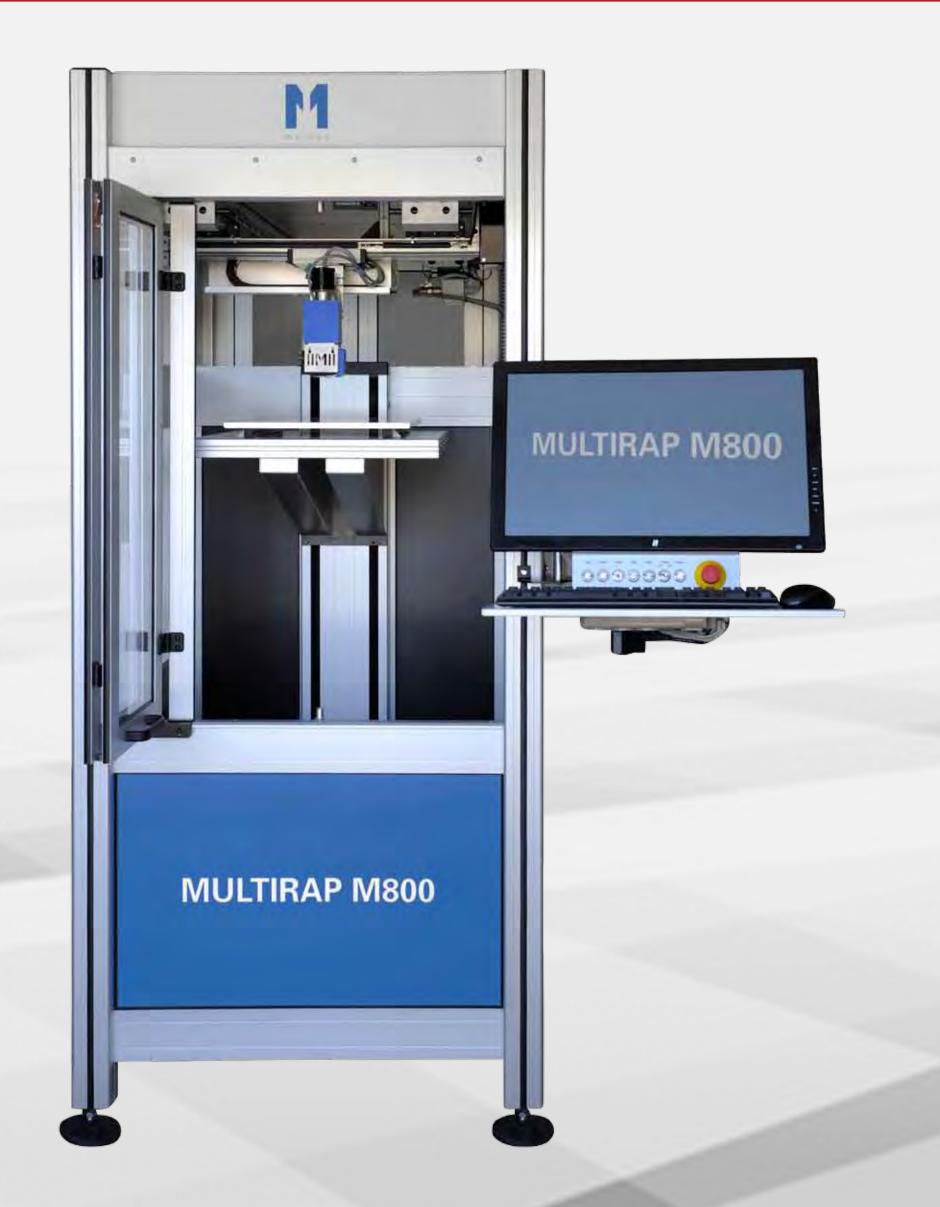

### 3D PRINTING TECHNOLOGY

Multec Ltd. is the specialist for 3D printing technology in FFF/FDM.

In cooperation with isel Germany AG, we are proud to offer you high quality, reliable, industrial 3D printers such as the Multirap M800.