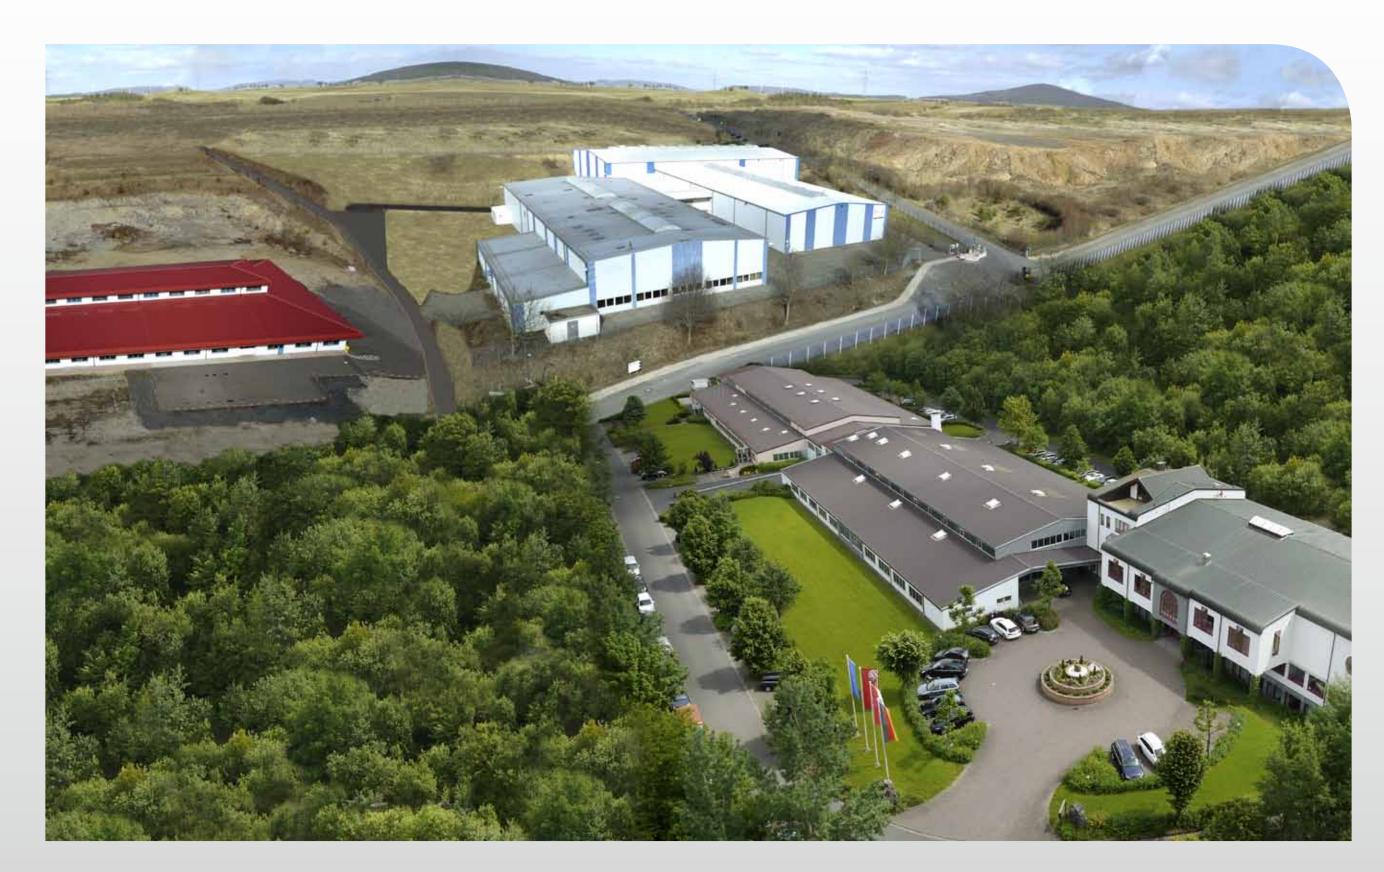

### **Plant Eichenzell**

Hesse

### **ise** GermanyAG

Bürgermeister-Ebert-Str. 40

D-36124 Eichenzell

Tel.: +49 (0) 66 59 / 981 - 700

Fax: +49 (0) 66 59 / 981 - 776

approx. 35,600 m<sup>2</sup> land plot / approx. 16,300 m<sup>2</sup> usable area of the land plot