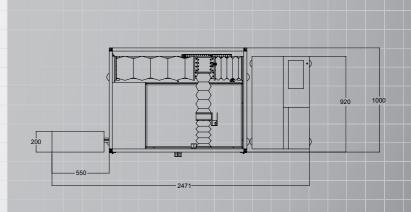

#### Installation variant 2

imes-icore® GmbH is a leading manufacturer and technology partner in the field of industrial CNC systems since 2003.

The iCUTwater SMART is the first choice for small series, educational institutions and workshops. Our goal was to realize a compact and inexpensive water jet system, which requires as little effort as possible, to set up, maintain and operate. The machine can be connected to a regular 16 A power connection, and works cleanly and quiet through their housing. The pump, developed and manufactured in Germany, can be installed variably next to or behind the machine. This provides additional flexibility. The machine can be installed through a standard 900 mm wide door.

## iCUTwater SMART TECHNICAL INFORMATION

| Working area         | 800 x 500 mm                       |
|----------------------|------------------------------------|
| Positioning accuracy | +/- 0,05 (at 20°C) mm/m            |
| Repetition accuracy  | < 0.04 mm/m                        |
| Drive system         | Ball screws precision class C7     |
| Speed range          | 0 - 4,000 mm/min                   |
| Pump type            | High-pressure pump imes-icore® 1.5 |
| Connection voltage   | 16 A / 400 V                       |
| Weight incl. Water   | approx. 800 kg                     |