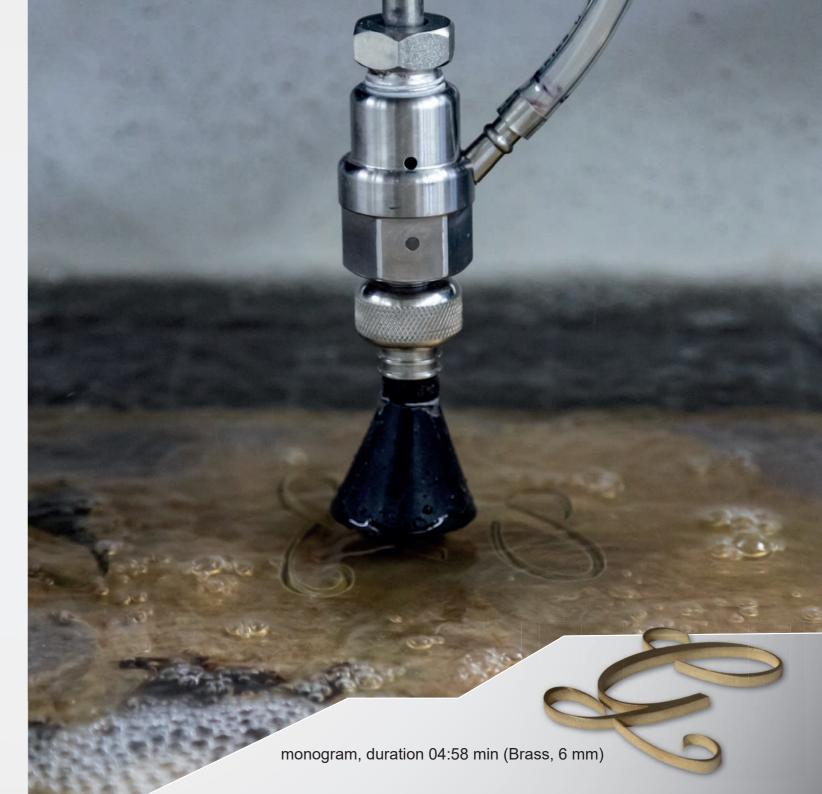

#### GOOD REASONS FOR AN IMES-ICORE WATER JET SYSTEM

- no thermal loads, precipitation hardening or tensions of the work piece
- minimal dust or smoke processing, no toxic gases
- flexible application within nearly all industrial ranges like mechanical engineering, tool construction, metal processing generally, automobile and aircraft industry, materials research, stone processing and building range, textile and leather industry, electrical and food industries etc.
- · almost burr-free cuts, no further treatment necessary
- perforates most materials without starting holes