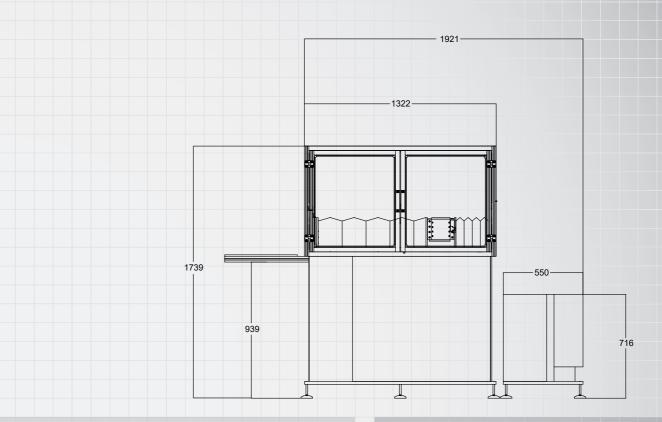

#### **Installation variant 1**

The iCUTwater SMART is the first choice for small series, educational institutions and workshops. Our goal was to realize a compact and inexpensive water jet system, which requires as little effort as possible, to set up, maintain and operate. The machine can be connected to a regular 16 A power connection, and works cleanly and quiet through their housing. The pump, developed and manufactured in Germany, can be installed variably next to or behind the machine. This provides additional flexibility. The machine can be installed through a standard 900 mm wide door.

## iCUTwater SMART TECHNICAL INFORMATION

| Working area         | 800 x 500 mm                       |
|----------------------|------------------------------------|
| Positioning accuracy | +/- 0,05 (at 20°C) mm/m            |
| Repetition accuracy  | < 0.04 mm/m                        |
| Drive system         | Ball screws precision class C7     |
| Speed range          | 0 - 4,000 mm/min                   |
| Pump type            | High-pressure pump imes-icore® 1.5 |
| Connection voltage   | 16 A / 400 V                       |
| Weight incl. Water   | approx. 800 kg                     |