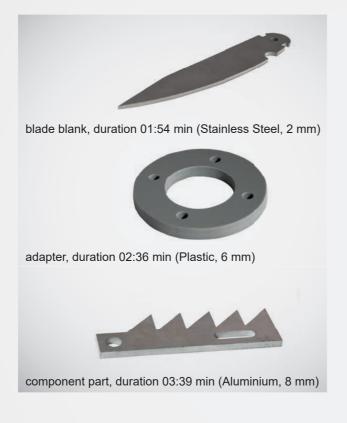

# iCUTwater SMART VARIETY IN A MINIMUM OF SPACE

| Stainless steel         | Up to 10 mm |
|-------------------------|-------------|
| Titanium                | Up to 10 mm |
| Composite materials     | Up to 10 mm |
| Brass                   | Up to 12 mm |
| Copper                  | Up to 15 mm |
| Plastics                | Up to 15 mm |
| Natural Wood            | Up to 15 mm |
| Acrylic Glass           | Up to 15 mm |
| Aluminium               | Up to 20 mm |
| Glass/bulletproof glass | Up to 20 mm |
| Marble/Ceramic tiles    | Up to 20 mm |
| Marble                  | Up to 25 mm |
| Rubber                  | Up to 25 mm |
| Various foams           | Up to 40 mm |