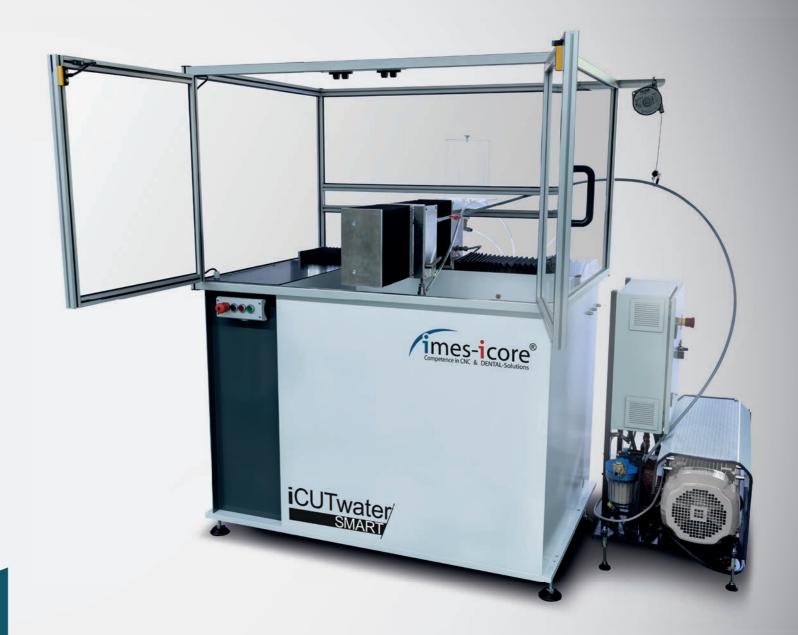

#### **Installation variant 1**

#### Installation variant 2

imes-icore® GmbH is a leading manufacturer and technology partner in the field of industrial CNC systems since 2003.

The iCUTwater SMART is the first choice for small series, educational institutions and workshops. Our goal was to realize a compact and inexpensive water jet system, which requires as little effort as possible, to set up, maintain and operate. The machine can be connected to a regular 16 A power connection, and works cleanly and quiet through their housing. The pump, developed and manufactured in Germany, can be installed variably next to or behind the machine. This provides additional flexibility. The machine can be installed through a standard 900 mm wide door.