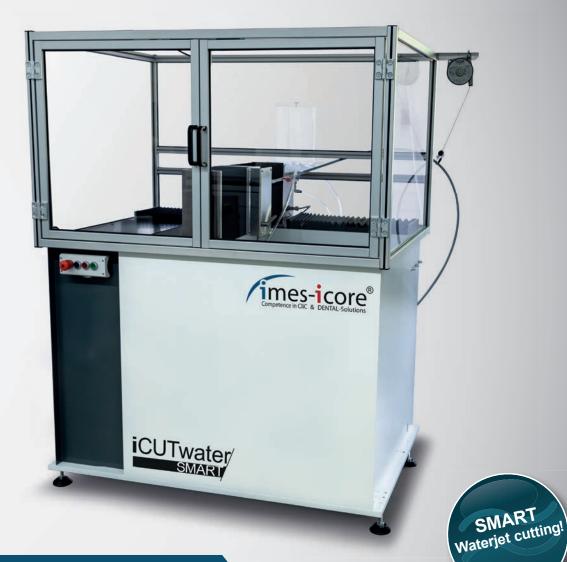

## iCUTwater SMART THE IDEAL WORKSHOP SOLUTION

The iCUTwater SMART is the first choice for small series, educational institutions and workshops. Our goal was to realize a compact and inexpensive water jet system, which requires as little effort as possible, to set up, maintain and operate. The machine can be connected to a regular 16 A power connection, and works cleanly and quiet through their housing. The pump, developed and manufactured in Germany, can be installed variably next to or behind the machine. This provides additional flexibility. The machine can be installed through a standard 900 mm wide door.

#### **HIGHLIGHTS**

- · Machine & pump "Made in Germany"
- Including cutting pump
- · Operator protection (complete enclosure)
- 3-plunger high-pressure pump with an efficiency of 90%
- Operator training in Eiterfeld (Hesse Germany) included
- · Abrasive cutting possible without pressure tank
- · Extremely compact design
- · Machine fits 900 mm wide doors
- Integrated sedimentation tank for waste water pre-treatment
- Power supply via standard CEE 16 A connection
- Low weight (only 800 kg incl. Water)
- Two installation variants possible
- Low noise emission (only < 78 dB in cutting mode)</li>
- · Easy to use control software