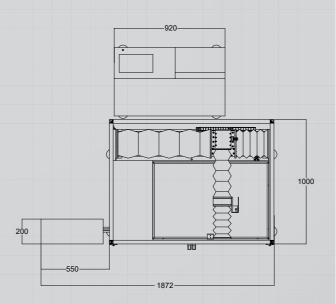

#### Installation variant 2

imes-icore® GmbH is a leading manufacturer and technology partner in the field of industrial CNC systems since 2003.

The iCUTwater SMART is the first choice for small series, educational institutions and workshops. Our goal was to realize a compact and inexpensive water jet system, which requires as little effort as possible, to set up, maintain and operate. The machine can be connected to a regular 16 A power connection, and works cleanly and quiet through their housing. The pump, developed and manufactured in Germany, can be installed variably next to or behind the machine. This provides additional flexibility. The machine can be installed through a standard 900 mm wide door.

## iCUTwater SMART TECHNICAL INFORMATION

| Working area         | 800 x 500 mm                       |
|----------------------|------------------------------------|
| Positioning accuracy | +/- 0,05 (at 20°C) mm/m            |
| Repetition accuracy  | < 0.04 mm/m                        |
| Drive system         | Ball screws precision class C7     |
| Speed range          | 0 - 4,000 mm/min                   |
| Pump type            | High-pressure pump imes-icore® 1.5 |
| Connection voltage   | 16 A / 400 V                       |
| Weight incl. Water   | approx. 800 kg                     |